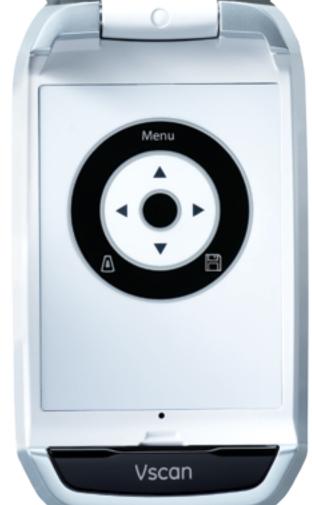

## Simple one-hand control.

Held in one hand, Vscan features an intuitive user interface that's easily controlled with just your thumb. Two standard imaging modes – black and white for anatomy and color-coded blood flow – are enhanced by a wide variety of convenient applications.