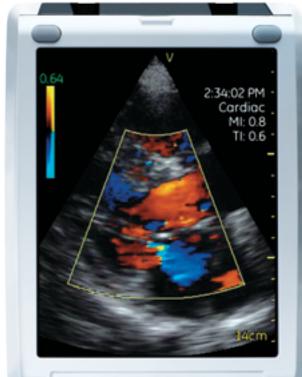

# Vscan mitral valve with color

#### Clinical scenario

A patient presents for his annual physical with no new complaints.

#### Vscan application

Vscan image quality has been optimized for diverse cardiac views and modes. One-button color flow can be used to assess valve function.

#### **Findings**

This clinical image helps demonstrate color flow reversal through the mitral valve, consistent with mitral regurgitation.